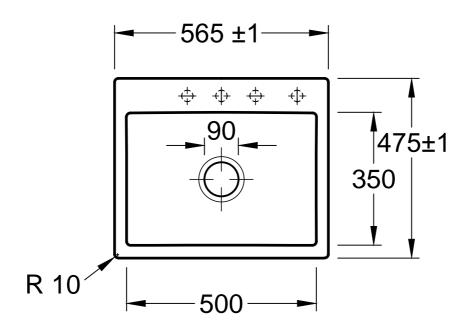

| SUBWAY 60 flat 3309 F1 flush-fit |              |            | Villeroy&Boch                                                                                                                                                                                                                                                                                                                                        |
|----------------------------------|--------------|------------|------------------------------------------------------------------------------------------------------------------------------------------------------------------------------------------------------------------------------------------------------------------------------------------------------------------------------------------------------|
| Altered:                         | Approved by: | BF         | This drawing may not be copied or passed on to third parties or competitive companies without our permission. Villeroy & Boch accepts no liability whatsoever for these data and technical drawings. Other parties use them at their own risk. The dimensions indicated are not binding. Villeroy & Boch reserves the right to make product changes. |
|                                  | Date:        | 02.04.2014 |                                                                                                                                                                                                                                                                                                                                                      |
|                                  | Signed:      | MHK        |                                                                                                                                                                                                                                                                                                                                                      |
|                                  | Date:        | 11.2013    |                                                                                                                                                                                                                                                                                                                                                      |