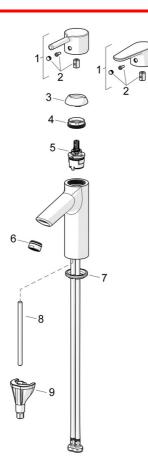

## Varaosat

## SP2610F-GB

|    | Nimi                        | Koodi    | LVI     |
|----|-----------------------------|----------|---------|
| 01 | Käyttövipu                  | 1010312V | 6420778 |
| 01 | Käyttövipu                  | 1011999V | 6420779 |
| 02 | Merkkinasta                 | 1012105V | 6420775 |
| 03 | Suojakuppi                  | 1012421V | 6420772 |
| 04 | Kiristysmutteri, M34x1.5    | 1012133V | 6420776 |
| 05 | Säätöosa, 3.0               | 1014428V | 6420771 |
| 06 | Poresuutin, M24x1, -105     | 601166V  | 6510075 |
| 07 | Pohjatiiviste               | 1002371V | 6420646 |
| 08 | Kiinnitysruuvi, M8x1, L=130 | 1000780V | 6420637 |
| 09 | Kiinnityssarja              | 602610V  | 6420634 |
|    |                             |          |         |