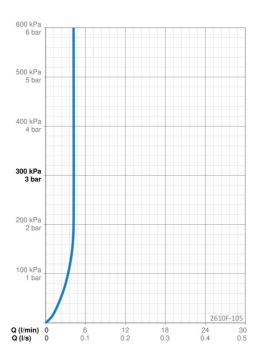

#### Virtaamatiedot

Virtaama 300 kPa (virtauksenrajoittimin)

0.07 l/s

EPD

S-P-06391