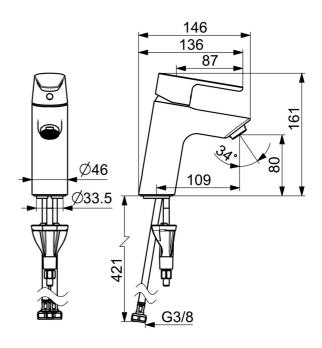

#### Tekniset ominaisuudet

| max. +70°C    |                                                             |
|---------------|-------------------------------------------------------------|
| 50 - 1000 kPa |                                                             |
| G3/8          |                                                             |
| 109 mm        |                                                             |
| AA            |                                                             |
| Messinki      |                                                             |
|               |                                                             |
| EN 817        |                                                             |
| I (ISO 3822)  |                                                             |
|               |                                                             |
|               | 50 - 1000 kPa<br>G3/8<br>109 mm<br>AA<br>Messinki<br>EN 817 |