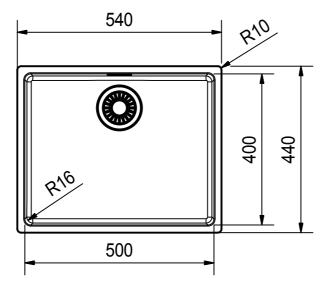

| 13.06.2017  |          |   |  |
| These drawings and specifications are the property of Franke Technology and Trademark<br>Ltd. and shall not be reproduced, copied or transfered to any third party without the prior<br>written permission of Franke Technology and Trademark Ltd., Hergiswil, Switzerland |             |          |   |  |



MRX 210-50 SI installing document

Sheet Sheets

3 6



Drawn Date 13.06.2017 These drawings and specifications are the property of Franke Technology and Trademark Ltd. and shall not be reproduced, copied or transfered to any third party without the prior written permission of Franke Technology and Trademark Ltd., Hergiswil, Switzerland



DT



| Drawing No.                                                                                                                                                                          | 0056-215986 | Revision | С |  |
|--------------------------------------------------------------------------------------------------------------------------------------------------------------------------------------|-------------|----------|---|--|
| Drawn Date                                                                                                                                                                           | 13.06.2017  |          |   |  |
| These drawings and specifications are the property of Franke Technology and Trademark<br>Ltd. and shall not be reproduced, copied or transfered t