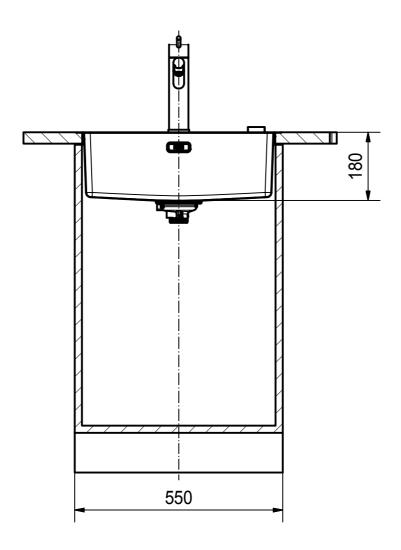

DT

| Drawing No.                                                                                                                                                                          | 0056-215986 | Revision | С |  |
|--------------------------------------------------------------------------------------------------------------------------------------------------------------------------------------|-------------|----------|---|--|
| Drawn Date                                                                                                                                                                           | 13.06.2017  |          |   |  |
| These drawings and specifications are the property of Franke Technology and Trademark<br>Ltd. and shall not be reproduced, copied or transfered to any third party without the prior |             |          |   |  |