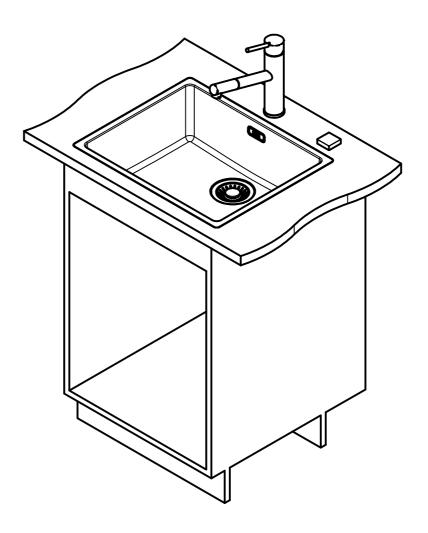

ISO

| Drawing No.                                                                                                                                                                                                                                                          | 0056-215986 | Revision | С |  |
|----------------------------------------------------------------------------------------------------------------------------------------------------------------------------------------------------------------------------------------------------------------------|-------------|----------|---|--|
| Drawn Date                                                                                                                                                                                                                                                           | 13.06.2017  |          |   |  |
| These drawings and specifications are the property of Franke Technology and Trademark Ltd. and shall not be reproduced, copied or transfered to any third party without the prior written permission of Franke Technology and Trademark Ltd., Hergiswil, Switzerland |             |          |   |  |