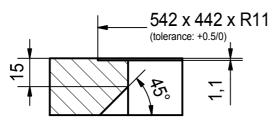

## for flush fit only

| Drawing No.                                                                                                                                                                                                                                                                | 0056-215986 | Revision | C |  |
|----------------------------------------------------------------------------------------------------------------------------------------------------------------------------------------------------------------------------------------------------------------------------|-------------|----------|---|--|
| Drawn Date                                                                                                                                                                                                                                                                 | 13.06.2017  |          |   |  |
| These drawings and specifications are the property of Franke Technology and Trademark<br>Ltd. and shall not be reproduced, copied or transfered to any third party without the prior<br>written permission of Franke Technology and Trademark Ltd., Hergiswil, Switzerland |             |          |   |  |